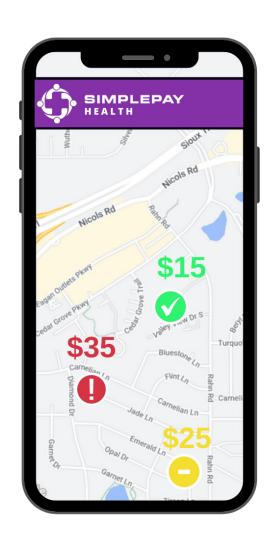

# **GOING FOR CARE IS EASYGOING**

Use app or web to search for a provider or medication. Select based on cost and quality.

Present ID card, pay \$0 at time of visit.

Receive 1 monthly statement for the same price you selected upfront. Pay just like any other bill with 0% financing if needed.

## HIGH-QUALITY CARE IS NOW AFFORDABLE

SimplePay is designed to help you find high-quality, low-cost providers so you don't have to sacrifice getting great care to save money. With SimplePay, providers are categorized into three copay rankings:

TIER 1 PROVIDERS
HIGH QUALITY, LOW COST

TIER 2 PROVIDERS
GOOD QUALITY, MEDIUM COST

TIER 3 PROVIDERS
OK QUALITY, HIGH COST