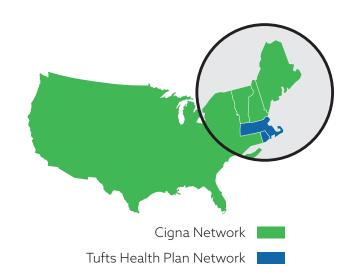

Health Plan network and the Cigna Healthcare network. The Tufts Health Plan's network consists of physicians, nurse practitioners, other providers, and hospitals in Massachusetts and Rhode Island. Cigna Healthcare's network provides the same offerings in the remaining 48 states.