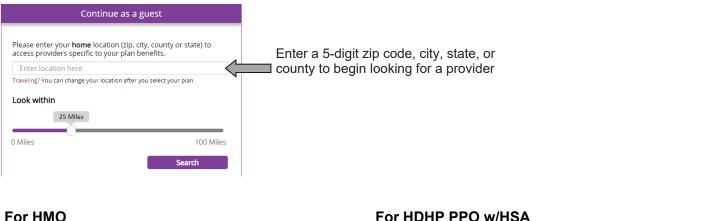

#### Searching for an Aetna HMO or HDHP PPO provider in the network:

Steps to Locating a Doctor or a Facility

- 1. Go to: www.aetna.com (Click "Individual" then click on "Find a doctor")
- 2. Continue as a guest and enter required fields