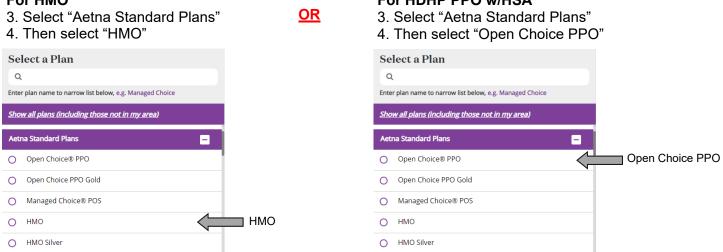

#### Searching for an Aetna HMO or HDHP PPO provider in the network:

Steps to Locating a Doctor or a Facility

- 1. Go to: www.aetna.com (Click "Individual" then click on "Find a doctor")
- 2. Continue as a guest and enter required fields