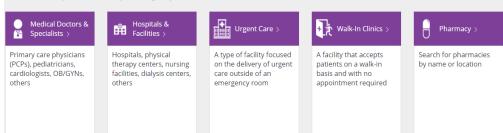

#### 5. Click on the provider category.

Find what you need by category

6. Your provider listing will include specific providers currently accepting your Aetna Health Plan. You must call and check with the provider before scheduling your appointment or receiving services to confirm if he/she is still participating in Aetna's network.